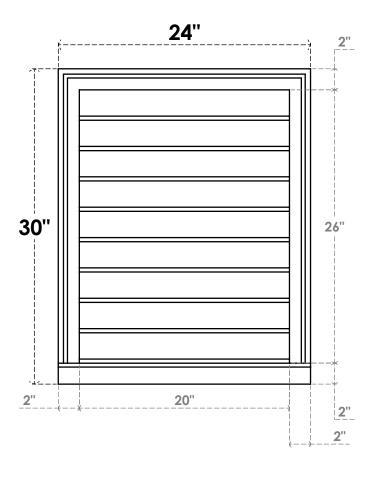

## GVPVE24X3003SN

24"W X 30"H RECTANGLE SURFACE MOUNT PVC GABLE VENT: NON-FUNCTIONAL, W/ 2"W X 2"H **BRICKMOULD SILL FRAME** 

**FRONT** 

SIDE

LOUVER HEIGHT: 2 7/8"

LOUVER QTY: 9

**EKENA MILLWORK** 2300 WEST MAIN ST. CLARKSVILLE, TX 75426 TOLL FREE: 866-607-0453 WWW.EKENAMILLWORK.COM